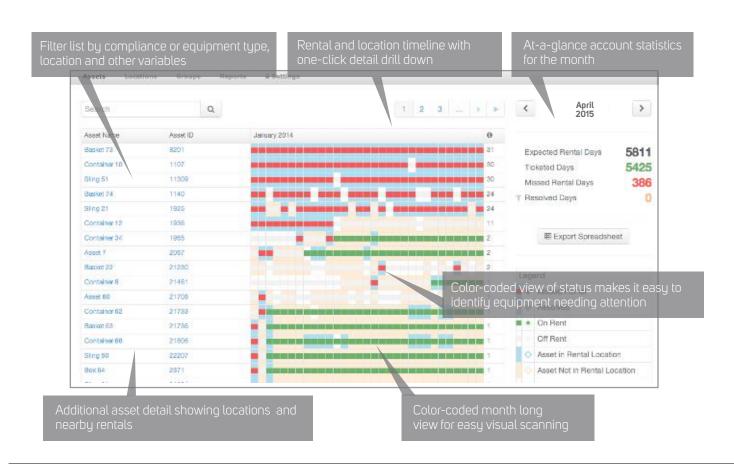

View rental statistics and location information all on one screen

Integrate rental location with in-house or third party rental systems

Quickly verify rental invoices with indisputable location data

Locate assets on rent and audit billing based on GPS location

Identify every rig, well, platform and custom job site with GIS data

View days on site for all assets