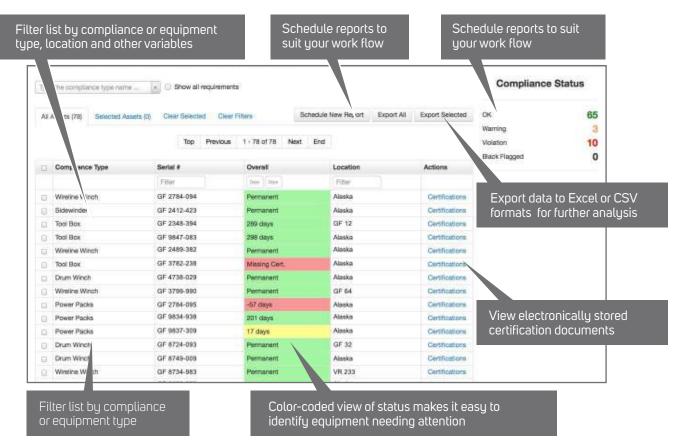

## KEEP EQUIPMENT CERTIFIED BEFORE YOU NEED IT

With Geoforce Compliance Manager, users can be alerted to the certification and maintenance status of their entire fleet. With the added context of current locations, users can also take immediate actions to ensure their fleet stays compliant and maintained.

Respond immediately to compliance alerts, with context of asset location

Reduce downtime waiting for equipment certification

Audit equipment locations for inventory and liability management

Enhance SOX compliance and financial accountability

Reduce risk of third party equipment being out of compliance through unique asset visibility sharing platform

Maintain and share electronic certifications and compliance documentation